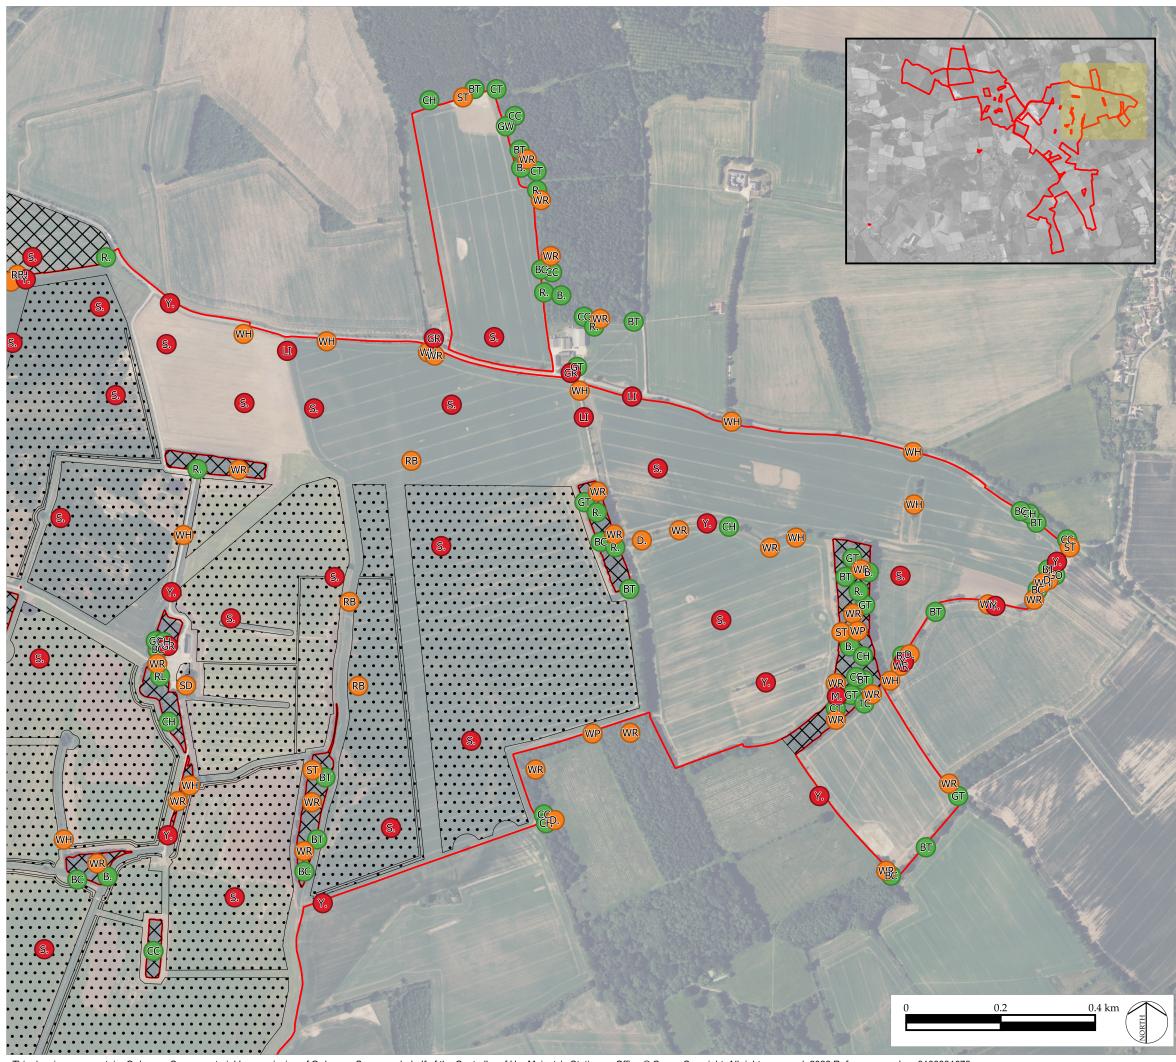

Infrastructure Planning (Applications: Prescribed Forms and Procedure) Regulations 2009 APFP Regulation: 5(2)(a)

PINS REFERENCE NUMBER EN010127

LEGEND

Birds of Conservation Concern (BoCC) Status:

Rec

Amber

Green

Solar PV Locations

Order limits

Areas outside order limits

| BTO Code | Common Name    | BTO Code | Common Name         |
|----------|----------------|----------|---------------------|
| B.       | Blackbird      | M.       | Mistle Thrush       |
| ВС       | Blackcap       | R.       | Robin               |
| ВТ       | Blue Tit       | RB       | Reed Bunting        |
| CC       | Chiffchaff     | RL       | Red-legged Patridge |
| СН       | Chaffinch      | S.       | Skylark             |
| СТ       | Coal Tit       | SD       | Stock Dove          |
| D.       | Dunnock        | ST       | Song Thrush         |
| GC       | Goldcrest      | TC       | Tree Creeper        |
| GO       | Goldfinch      | WH       | Whitethroat         |
| GR       | Greenfinch     | WP       | Woodpigeon          |
| GT       | Great Tit      | WR       | Wren                |
| GW       | Garden Warbler | Y.       | Yellowhammer        |
| LI       | Linnet         |          |                     |

## MALLARD PASS SOLAR FARM

DRAWING TITLE

Figure 7.6: Breeding bird indicative territories (Map 4 of 6)

ISSUED BY Oxford T: 01865 887050

DATE 22 Nov 2022 DRAWN CS

SCALE @ A3 1:8000 CHECKED JB

STATUS Final APPROVED RP